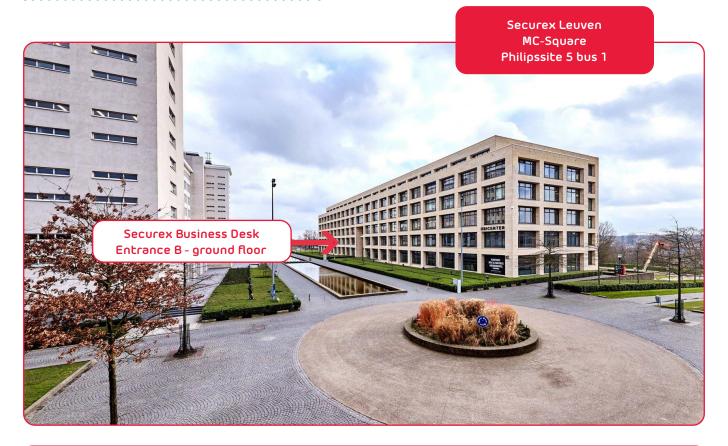

## How to get to Securex Business Desk Leuven

- When you passed by Parkpoort, take the first street on your right, Nieuwe Kerkhofdreef.
- At the end of the street, turn right to the Philips site and drive through the tunnel to the underground car park.
- You can park in the parking lot immediately on your right after entering the tunnel.
- Leave the car park via stairs or elevator.
- Walk along the Sportoase (brick building) and then choose the right side along the water.
- The MC-SQUARE reception can be found at entrance B of the Ubicenter (on your right) on the ground floor.
- Then enter through the revolving door and sign up at the reception.

## Address Securex Leuven:

Philipssite 5 bus 1 3001 Leuven