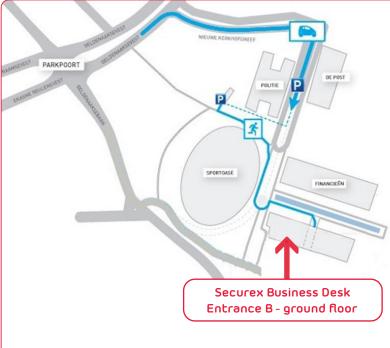

## How to get to Securex Business Desk Leuven

- When you passed by Parkpoort, take the first street on your right, Nieuwe Kerkhofdreef.
- At the end of the street, turn right to the Philips site and drive through the tunnel to the underground car park.
- You can park in the parking lot immediately on your right after entering the tunnel.
- Leave the car park via stairs or elevator.
- Walk along the Sportoase (brick building) and then choose the right side along the water.
- The MC-SQUARE reception can be found at entrance B of the Ubicenter (on your right) on the ground floor.
- Then enter through the revolving door and sign up at the reception.

## Address Parking:

Philipssite 2 3001 Leuven